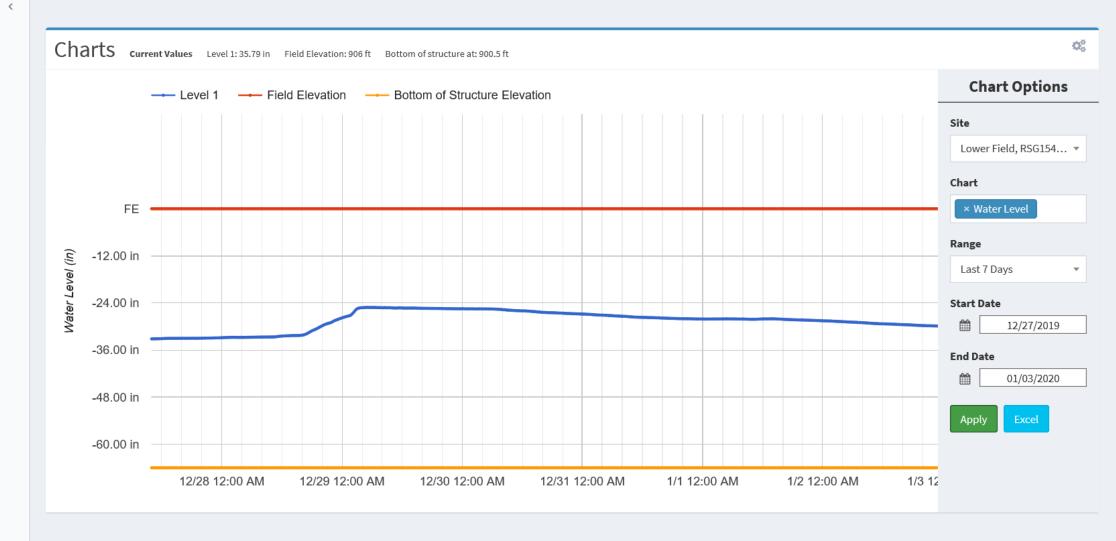

Charts

**М**ар

User Profile Edit Change Password Username wally First Name Wally **Last Name** Rutzen Email rutzen@rutzen.org **Phone Number** 515-555-1212 Company 006 Test Company Role Producer Read Only False **Date Joined** 12/20/2019 3:24:55 PM Last Login 12/26/2019 11:07:05 AM