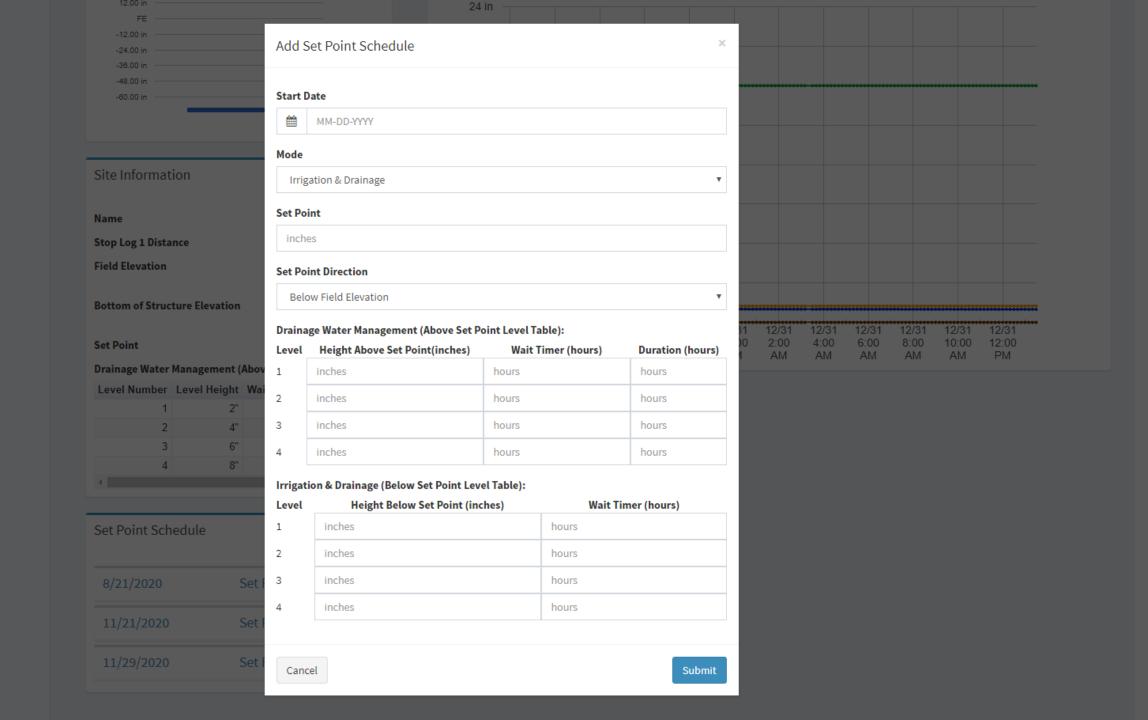

# Multi-Level Automated Remote Control Valve

- Open & close on-demand or automatically based on desired set points.
- Operates in drainage water management or irrigation mode.
- 365 water level set points.
- 4 water level timers.
- 4 drain duration timers.
- Pipe sizes up to 12" diameter.