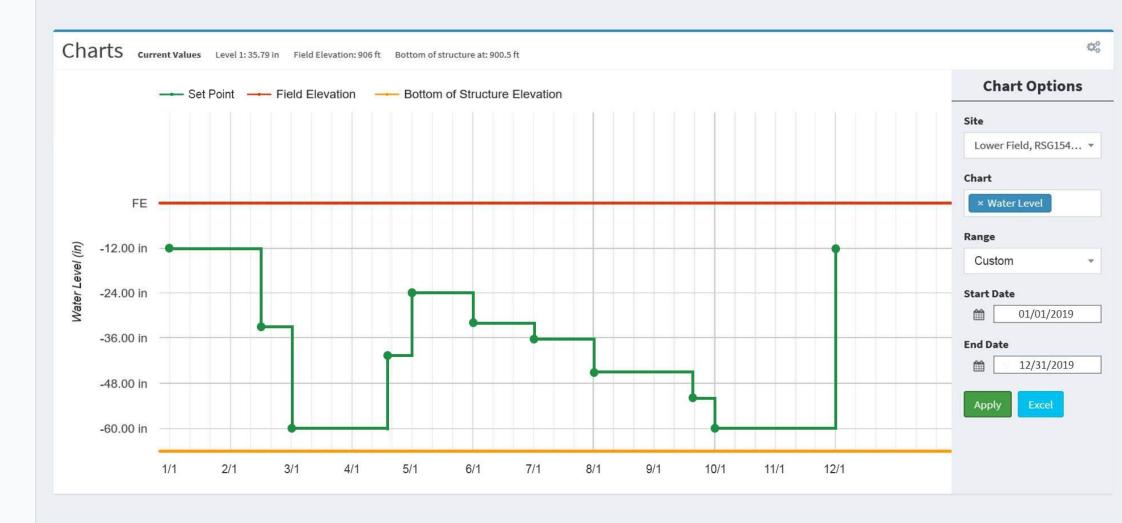

Charts

**М**ар

User Profile Edit Change Password Username wally First Name Wally **Last Name** Rutzen Email rutzen@rutzen.org **Phone Number** 515-555-1212 Company 006 Test Company Role Producer Read Only False **Date Joined** 12/20/2019 3:24:55 PM Last Login 12/26/2019 11:07:05 AM