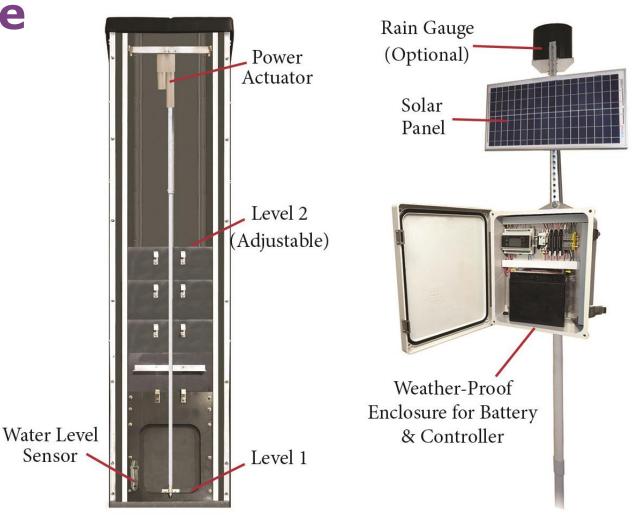

# Multi-Level Automated Remote Control Valve

- Open & close on-demand or automatically based on desired set points.
- Operates in drainage water management or irrigation mode.
- 365 water level set points.
- 4 water level timers.
- 4 drain duration timers.
- Pipe sizes up to 12" diameter.