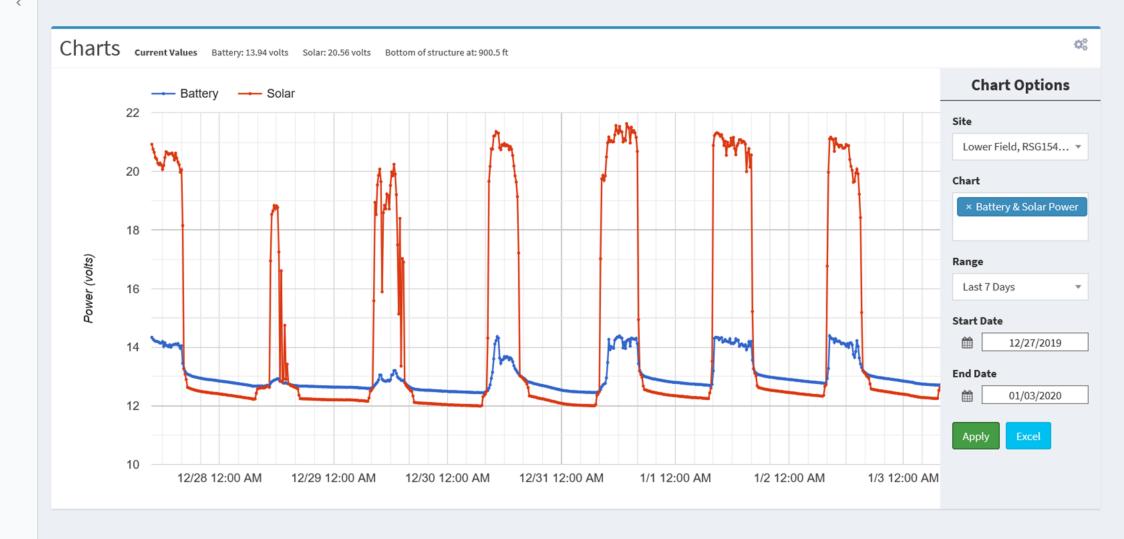

Charts

**М**ар

User Profile Edit Change Password Username wally First Name Wally **Last Name** Rutzen Email rutzen@rutzen.org **Phone Number** 515-555-1212 Company 006 Test Company Role Producer Read Only False **Date Joined** 12/20/2019 3:24:55 PM Last Login 12/26/2019 11:07:05 AM