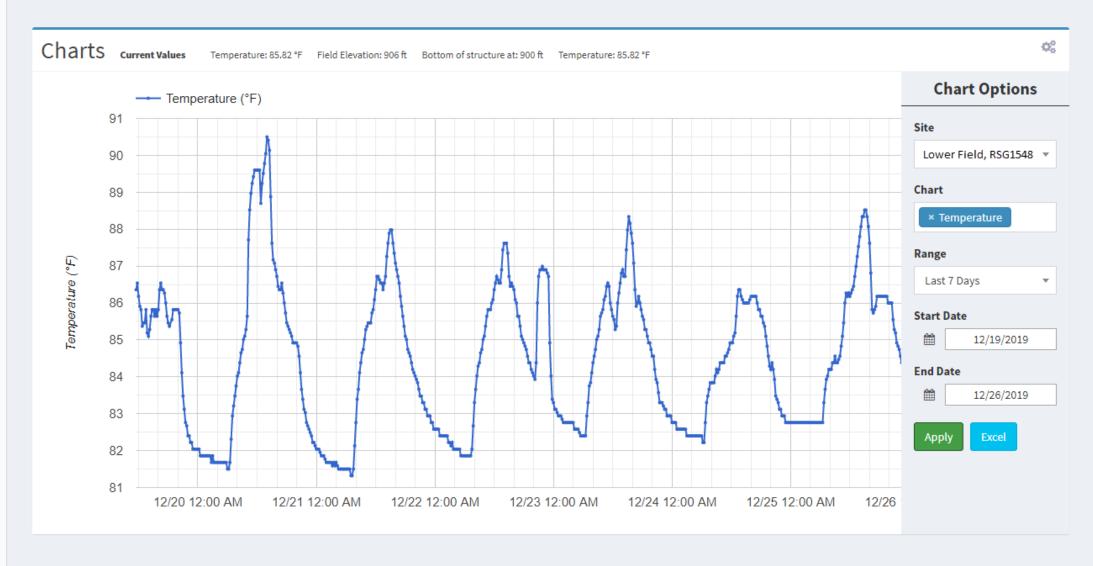

Charts

**М**ар

User Profile Edit Change Password Username wally First Name Wally **Last Name** Rutzen Email rutzen@rutzen.org **Phone Number** 515-555-1212 Company 006 Test Company Role Producer Read Only False **Date Joined** 12/20/2019 3:24:55 PM Last Login 12/26/2019 11:07:05 AM