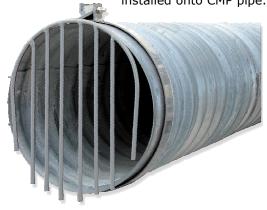

| 1.19"                  | <sup>1</sup> /8" x 1"                 | 9.75" to 11"                                   |
| 12"  | <sup>5</sup> / <sub>16</sub> " | 1.19" & 1"             | <sup>1</sup> /8" x 1 <sup>1</sup> /4" | 12" to 14"                                     |
| 15"  | <sup>5</sup> / <sub>16</sub> " | 1.69" & 1.44"          | <sup>1</sup> /8" x 1 <sup>1</sup> /4" | 15" to 17"                                     |
| 18"  | <sup>5</sup> /16"              | 1.88" & 1.50"          | 1/8" x 11/4"                          | 18" to 20"                                     |
| 24"  | <sup>5</sup> / <sub>16</sub> " | 1"                     | <sup>3</sup> /16" x 2"                | 24" to 26"                                     |

12" Band-Type Rat Guard installed onto CMP pipe.