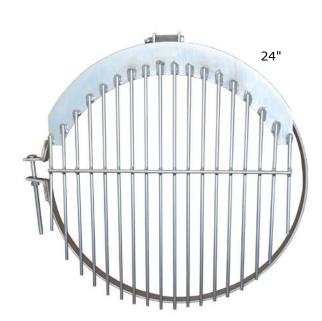

## Band-Type Rat Guards™ 🎉

Avoid irritating and costly plugged drainage systems with Band-Type Rat Guards.

- Zinc dichromate plating resists corrosion.
- Easy to install. No drilling required.
- Designed to fit 6" through 24" CMP, PVC, and other similar types of pipe.
- Not designed for use on corrugated plastic tubing.

| Size | Diameter of<br>Center Bars     | Approx. Bar<br>Spacing | Band Spec                             | Range of Measurements for OD of CMP, PVC, Etc. |
|------|--------------------------------|------------------------|---------------------------------------|------------------------------------------------|
| 6"   | <sup>5</sup> /16"              | 1.07"                  | <sup>1</sup> /8" x 1"                 | 5.75" to 7"                                    |
| 8"   | <sup>5</sup> /16"              | 1.19"                  | <sup>1</sup> /8" x 1"                 | 7.75" to 9"                                    |
| 10"  | <sup>5</sup> /16"              | 1.19"                  | <sup>1</sup> /8" x 1"                 | 9.75" to 11"                                   |
| 12"  | <sup>5</sup> / <sub>16</sub> " | 1.19" & 1"             | <sup>1</sup> /8" x 1 <sup>1</sup> /4" | 12" to 14"                                     |
| 15"  | <sup>5</sup> / <sub>16</sub> " | 1.69" & 1.44"          | <sup>1</sup> /8" x 1 <sup>1</sup> /4" | 15" to 17"                                     |
| 18"  | <sup>5</sup> /16"              | 1.88" & 1.50"          | 1/8" x 11/4"                          | 18" to 20"                                     |
| 24"  | <sup>5</sup> / <sub>16</sub> " | 1"                     | <sup>3</sup> /16" x 2"                | 24" to 26"                                     |