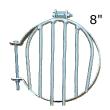

## Band-Type Rat Guards™ 🎉

Avoid irritating and costly plugged drainage systems with Band-Type Rat Guards.

- Zinc dichromate plating resists corrosion.
- Easy to install. No drilling required.
- Designed to fit 6" through 24" CMP, PVC, and other similar types of pipe.
- Not designed for use on corrugated plastic tubing.

| Size | Diameter of<br>Center Bars     | Approx. Bar<br>Spacing | Band Spec                             | Range of Measurements for OD of CMP, PVC, Etc. |
|------|--------------------------------|------------------------|---------------------------------------|------------------------------------------------|
| 6"   | <sup>5</sup> /16"              | 1.07"                  | <sup>1</sup> /8" x 1"                 | 5.75" to 7"                                    |
| 8"   | <sup>5</sup> /16"              | 1.19"                  | <sup>1</sup> /8" x 1"                 | 7.75" to 9"                                    |
| 10"  | <sup>5</sup> /16"              | 1.19"                  | <sup>1</sup> /8" x 1"                 | 9.75" to 11"                                   |
| 12"  | <sup>5</sup> / <sub>16</sub> " | 1.19" & 1"             | <sup>1</sup> /8" x 1 <sup>1</sup> /4" | 12" to 14"                                     |
| 15"  | <sup>5</sup> / <sub>16</sub> " | 1.69" & 1.44"          | <sup>1</sup> /8" x 1 <sup>1</sup> /4" | 15" to 17"                                     |
| 18"  | <sup>5</sup> /16"              | 1.88" & 1.50"          | 1/8" x 11/4"                          | 18" to 20"                                     |
| 24"  | <sup>5</sup> / <sub>16</sub> " | 1"                     | <sup>3</sup> /16" x 2"                | 24" to 26"                                     |