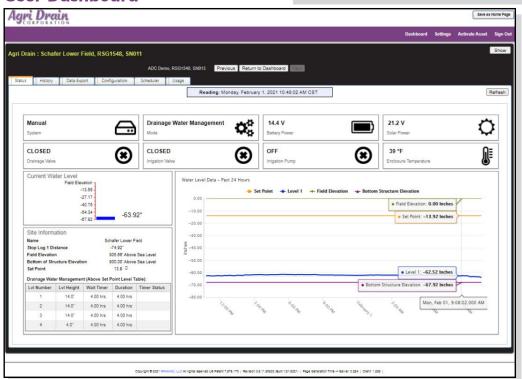

#### **Smart Drainage Site Options:**

- Monitor and manage your system remotely.
- Open/close valve on demand or automatically based on desired set-points and a year-round schedule.
- Smart Drainage Site dashboard displays water level, battery condition, valve position, and set-points.

#### **User Dashboard**