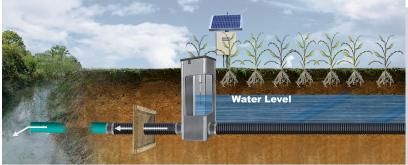

#### **Features:**

- PVC Slide Gate Valve. (Components slide into tracks of an Inline structure.)
- Power actuator to open and close the slide gate valve.
- Water level sensor to monitor water level in the structure.
- Solar panel and battery to provide power to the system.
- Programmable controller with cellular/cloud-based communications.
- Weather-proof enclosure.

#### **Smart Drainage Site Options:**

- Monitor and manage your system remotely.
- Open/close valve on demand or automatically based on desired set-points and a year-round schedule.
- Smart Drainage Site dashboard displays water level, battery condition, valve position, and set-points.

### Solar Power Panel Actuator Level 2 (Adjustable) Weather-Proof **Enclosure for Battery** & Controller Water Level Sensor Level 1

US Patent No. 6,715,508 B2 US Patent No. 6,786,234 B2 Canadian Patent No. 2,403,456 Canadian Patent No. 2,466,976