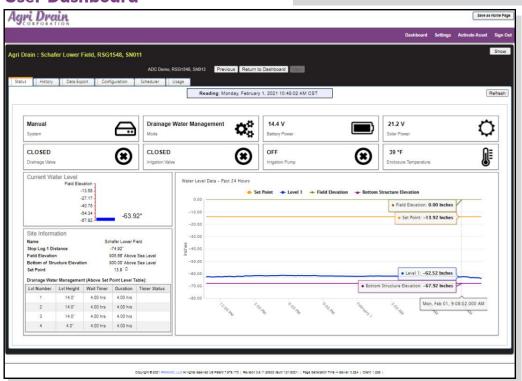

### **Smart Drainage Site Options:**

- Monitor and manage your system remotely.
- Open/close valve on demand or automatically based on desired set-points and a year-round schedule.
- Smart Drainage Site dashboard displays water level, battery condition, valve position, and set-points.

#### **User Dashboard**