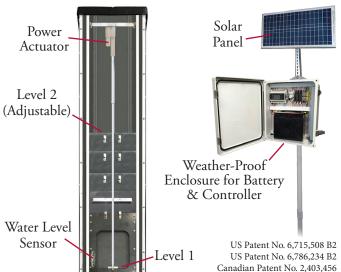

#### **Features:**

- PVC Slide Gate Valve. (Components slide into tracks of an Inline structure.)
- Power actuator to open and close the slide gate valve.
- Water level sensor to monitor water level in the structure.
- Solar panel and battery to provide power to the system.
- Programmable controller with cellular/cloud-based communications.
- Weather-proof enclosure.

#### **Multi-Level Valve**

## **Power/Control Unit**