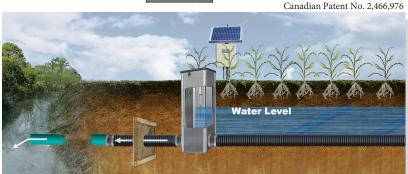

# Multi-Level Automated Remote-Control Valve

Add multi-level, automated, remote-control capabilities to Agri Drain's Inline Water Level Control Structures™ in pipe sizes up to 15"-diameter.

### **Smart Drainage Site Options:**

- Monitor and manage your system remotely.
- Open/close valve on demand or automatically based on desired set-points and a year-round schedule.
- Smart Drainage Site dashboard displays water level, battery condition, valve position, and set-points.