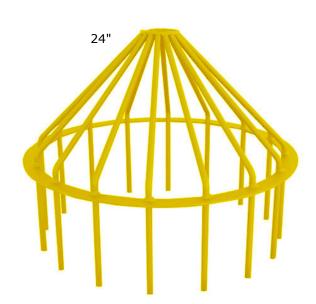

Discount available when purchased in case quantity. Cases available on 4", 6", 8", and 8" H.

| Size          | Bar<br>Diameter                | Number<br>Of Bars | Approx. Bar<br>Spacing          | Bar O.D.<br>Below Ring           | Bar Depth<br>Below Ring         | Over-all<br>O.D.                 | Over-all<br>Height               |
|---------------|--------------------------------|-------------------|---------------------------------|----------------------------------|---------------------------------|----------------------------------|----------------------------------|
| 4"            | 1/4"                           | 6                 | 15/8"                           | 3 <sup>7</sup> /8"               | 2 <sup>7</sup> /8"              | 53/8"                            | 5 <sup>7</sup> /8"               |
| 6"            | <sup>1</sup> / <sub>4</sub> "  | 8                 | 1 <sup>7</sup> /8"              | 53/4"                            | 2 <sup>7</sup> / <sub>8</sub> " | 7"                               | 6 <sup>5</sup> / <sub>8</sub> "  |
| 8"            | <sup>5</sup> /16"              | 9                 | 21/4"                           | 73/4"                            | 4"                              | 9"                               | 83/4"                            |
| 8" H*         | <sup>5</sup> / <sub>16</sub> " | 9                 | 21/2"                           | 85/8"                            | 4"                              | 9 <sup>7</sup> /8"               | 9"                               |
| 10"           | <sup>3</sup> /8"               | 10                | 2 <sup>1</sup> / <sub>2</sub> " | 91/2"                            | 4"                              | 10 <sup>5</sup> /8"              | 91/4"                            |
| 10" H*        | 3/8"                           | 10                | 2 <sup>7</sup> /8"              | 10 <sup>7</sup> /8"              | 4"                              | 12 <sup>1</sup> / <sub>2</sub> " | 10"                              |
| 12"           | <sup>1</sup> /2"               | 11                | 2 <sup>5</sup> / <sub>8</sub> " | $11^{1}/_{2}$ "                  | 4"                              | 12 <sup>1</sup> / <sub>2</sub> " | 10"                              |
| 15"/12" H**   | <sup>1</sup> /2"               | 14                | 21/2"                           | 14 <sup>1</sup> / <sub>4</sub> " | 6"                              | 16"                              | 131/8"                           |
| 18"           | <sup>1</sup> /2"               | 15                | 3"                              | 171/4"                           | 6"                              | 19"                              | 14 <sup>1</sup> / <sub>2</sub> " |
| 24"           | <sup>1</sup> /2"               | 16                | 3 <sup>7</sup> /8"              | 23"                              | 8"                              | 25"                              | 19 <sup>1</sup> / <sub>2</sub> " |
| 30" (3-piece) | <sup>1</sup> /2"               | 18                | 4.46"                           | 29.04"                           | 6"                              | 31"                              | 19"                              |
| 36" (4-piece) | <sup>1</sup> /2"               | 20                | 5"                              | 35.68"                           | 6"                              | 38"                              | 22"                              |