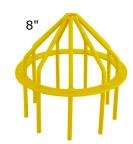

## Heavy Duty Bar Guards Keeps out the big chunks.

- Provides maximum flow rates while allowing small debris to pass.
- An excellent choice in any situation where a low-profile, high-capacity intake is required.
- Available in yellow or black powder coated finish.

Discount available when purchased in case quantity. Cases available on 4", 6", 8", and 8" H.

| Size          | Bar<br>Diameter                | Number<br>Of Bars | Approx. Bar<br>Spacing          | Bar O.D.<br>Below Ring           | Bar Depth<br>Below Ring         | Over-all<br>O.D.                 | Over-all<br>Height               |
|---------------|--------------------------------|-------------------|---------------------------------|----------------------------------|---------------------------------|----------------------------------|----------------------------------|
| 4"            | 1/4"                           | 6                 | 15/8"                           | 3 <sup>7</sup> /8"               | 2 <sup>7</sup> /8"              | 53/8"                            | 5 <sup>7</sup> /8"               |
| 6"            | <sup>1</sup> / <sub>4</sub> "  | 8                 | 1 <sup>7</sup> /8"              | 53/4"                            | 2 <sup>7</sup> / <sub>8</sub> " | 7"                               | 6 <sup>5</sup> / <sub>8</sub> "  |
| 8"            | <sup>5</sup> /16"              | 9                 | 21/4"                           | 73/4"                            | 4"                              | 9"                               | 83/4"                            |
| 8" H*         | <sup>5</sup> / <sub>16</sub> " | 9                 | 21/2"                           | 85/8"                            | 4"                              | 9 <sup>7</sup> /8"               | 9"                               |
| 10"           | <sup>3</sup> /8"               | 10                | 2 <sup>1</sup> / <sub>2</sub> " | 91/2"                            | 4"                              | 10 <sup>5</sup> /8"              | 91/4"                            |
| 10" H*        | 3/8"                           | 10                | 2 <sup>7</sup> /8"              | 10 <sup>7</sup> /8"              | 4"                              | 12 <sup>1</sup> / <sub>2</sub> " | 10"                              |
| 12"           | <sup>1</sup> /2"               | 11                | 2 <sup>5</sup> / <sub>8</sub> " | $11^{1}/_{2}$ "                  | 4"                              | 12 <sup>1</sup> / <sub>2</sub> " | 10"                              |
| 15"/12" H**   | <sup>1</sup> /2"               | 14                | 21/2"                           | 14 <sup>1</sup> / <sub>4</sub> " | 6"                              | 16"                              | 131/8"                           |
| 18"           | <sup>1</sup> /2"               | 15                | 3"                              | 171/4"                           | 6"                              | 19"                              | 14 <sup>1</sup> / <sub>2</sub> " |
| 24"           | <sup>1</sup> /2"               | 16                | 3 <sup>7</sup> /8"              | 23"                              | 8"                              | 25"                              | 19 <sup>1</sup> / <sub>2</sub> " |
| 30" (3-piece) | <sup>1</sup> /2"               | 18                | 4.46"                           | 29.04"                           | 6"                              | 31"                              | 19"                              |
| 36" (4-piece) | <sup>1</sup> /2"               | 20                | 5"                              | 35.68"                           | 6"                              | 38"                              | 22"                              |