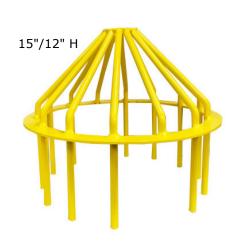

Discount available when purchased in case quantity. Cases available on 4", 6", 8", and 8" H.

| Size          | Bar<br>Diameter                | Number<br>Of Bars | Approx. Bar<br>Spacing          | Bar O.D.<br>Below Ring           | Bar Depth<br>Below Ring         | Over-all<br>O.D.                 | Over-all<br>Height               |
|---------------|--------------------------------|-------------------|---------------------------------|----------------------------------|---------------------------------|----------------------------------|----------------------------------|
| 4"            | 1/4"                           | 6                 | 15/8"                           | 3 <sup>7</sup> /8"               | 2 <sup>7</sup> /8"              | 53/8"                            | 5 <sup>7</sup> /8"               |
| 6"            | <sup>1</sup> / <sub>4</sub> "  | 8                 | 1 <sup>7</sup> /8"              | 53/4"                            | 2 <sup>7</sup> / <sub>8</sub> " | 7"                               | 6 <sup>5</sup> / <sub>8</sub> "  |
| 8"            | <sup>5</sup> /16"              | 9                 | 21/4"                           | 73/4"                            | 4"                              | 9"                               | 83/4"                            |
| 8" H*         | <sup>5</sup> / <sub>16</sub> " | 9                 | 21/2"                           | 85/8"                            | 4"                              | 9 <sup>7</sup> /8"               | 9"                               |
| 10"           | <sup>3</sup> /8"               | 10                | 2 <sup>1</sup> / <sub>2</sub> " | 91/2"                            | 4"                              | 10 <sup>5</sup> /8"              | 91/4"                            |
| 10" H*        | 3/8"                           | 10                | 2 <sup>7</sup> /8"              | 10 <sup>7</sup> /8"              | 4"                              | 12 <sup>1</sup> / <sub>2</sub> " | 10"                              |
| 12"           | <sup>1</sup> /2"               | 11                | 2 <sup>5</sup> / <sub>8</sub> " | $11^{1}/_{2}$ "                  | 4"                              | 12 <sup>1</sup> / <sub>2</sub> " | 10"                              |
| 15"/12" H**   | <sup>1</sup> /2"               | 14                | 21/2"                           | 14 <sup>1</sup> / <sub>4</sub> " | 6"                              | 16"                              | 131/8"                           |
| 18"           | <sup>1</sup> /2"               | 15                | 3"                              | 171/4"                           | 6"                              | 19"                              | 14 <sup>1</sup> / <sub>2</sub> " |
| 24"           | <sup>1</sup> /2"               | 16                | 3 <sup>7</sup> /8"              | 23"                              | 8"                              | 25"                              | 19 <sup>1</sup> / <sub>2</sub> " |
| 30" (3-piece) | <sup>1</sup> /2"               | 18                | 4.46"                           | 29.04"                           | 6"                              | 31"                              | 19"                              |
| 36" (4-piece) | <sup>1</sup> /2"               | 20                | 5"                              | 35.68"                           | 6"                              | 38"                              | 22"                              |

<sup>\*</sup>Special-sized Bar Guards to fit Hickenbottom Intakes.

<sup>\*\*</sup>Special-sized Bar Guard to fit 12" Hickenbottom Intake and 15" pipe.