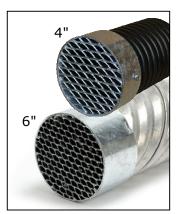

## Agri Drain's External Guards provide superior outlet protection.

- Available to fit 4", 6", or 8" pipe.
- 4" and 6" External Guards are Iowa DOT approved.
- EG04 is designed for use on 4" PVC and corrugated plastic tubing.
- EG06 is designed for use on 6" CMP.
- EG08 is designed for use on 8" PVC and CMP.
- EG08P is designed for use on 8" corrugated plastic tubing.
- Galvanized expanded metal is 1/2" Standard #13.

| Item# | Size | For Use On:                     | Approx. I.D. of<br>External Guard |
|-------|------|---------------------------------|-----------------------------------|
| EG04  | 4"   | PVC & Corrugated Plastic Tubing | 4.9"                              |
| EG06  | 6"   | CMP                             | 6.75"                             |
| EG08  | 8"   | PVC & CMP                       | 8.84"                             |
| EG08P | 8"   | Corrugated Plastic Tubing       | 9.87"                             |