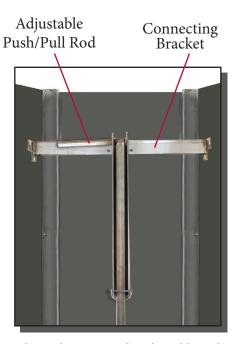

## **Manual Control Unit**

When valve is open, the adjustable push/pull rod locks in open or closed position.