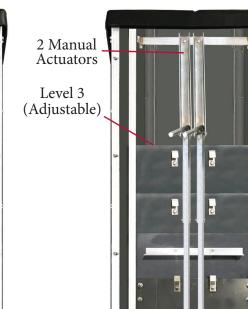

## 2 & 3 Level Manual Valves

Installing 1 or 2 slide gate valves with a manual actuator into Agri Drain's Inline Water Level Control Structure™ allows you to manually open and close valves to drain or retain water in a pond, wetland, surface or subsurface drainage system.

3 Level Valve