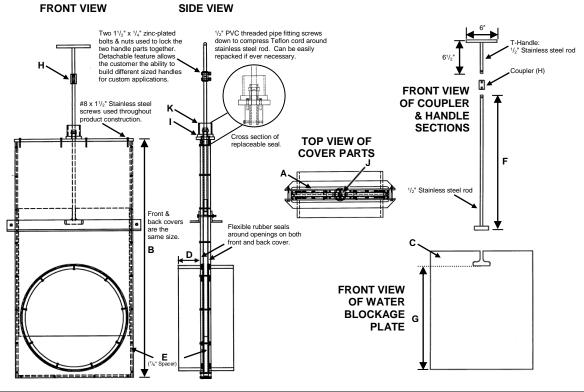

|     | Α                                                                  | В                                                                   | С                                                                   | D  | Ε                             | F      | G      | Н                                                      | I                                                                     | J                      | K               |
|-----|--------------------------------------------------------------------|---------------------------------------------------------------------|---------------------------------------------------------------------|----|-------------------------------|--------|--------|--------------------------------------------------------|-----------------------------------------------------------------------|------------------------|-----------------|
| 15" | 3 <sup>1</sup> / <sub>4</sub> " x 18"                              | 17 <sup>3</sup> / <sub>4</sub> " x 35 <sup>3</sup> / <sub>4</sub> " | 20 <sup>1</sup> / <sub>4</sub> " x 16 <sup>1</sup> / <sub>2</sub> " | 4" | <sup>7</sup> / <sub>8</sub> " | 261/4" | 17.35" | Coupler 2" long x 1" OD x 1/2" ID pipe with 1/4" holes | 1/ <sub>2</sub> " PVC circle 2 <sup>3</sup> / <sub>4</sub> " threaded | 1/2" CPVC male adapter | 2" PVC DWV x 2" |
| 18" | 3 <sup>1</sup> / <sub>4</sub> " x 21 <sup>3</sup> / <sub>8</sub> " | 21 <sup>1</sup> / <sub>8</sub> " x 42 <sup>1</sup> / <sub>2</sub> " | 19 <sup>7</sup> / <sub>8</sub> " x 23"                              | 4" | <sup>7</sup> / <sub>8</sub> " | 261/4" | 20.10" |                                                        |                                                                       |                        |                 |