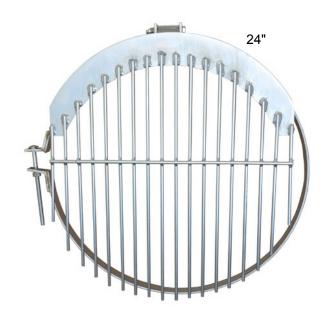

| Size | Diameter of<br>Center Bars     | Approx. Bar<br>Spacing | Band Spec                                          | Range of Measurements for OD of CMP, PVC, Etc. |
|------|--------------------------------|------------------------|----------------------------------------------------|------------------------------------------------|
| 6"   | <sup>5</sup> / <sub>16</sub> " | 1.07"                  | <sup>1</sup> / <sub>8</sub> " x 1"                 | 5.75" to 7"                                    |
| 8"   | <sup>5</sup> / <sub>16</sub> " | .94"                   | <sup>1</sup> /8" x 1"                              | 7.75" to 9"                                    |
| 10"  | <sup>5</sup> / <sub>16</sub> " | 1.19"                  | <sup>1</sup> / <sub>8</sub> " x 1"                 | 9.75" to 11"                                   |
| 12"  | <sup>5</sup> / <sub>16</sub> " | 1.19" & 1"             | <sup>1</sup> /8" x 1 <sup>1</sup> / <sub>4</sub> " | 12" to 14"                                     |
| 15"  | <sup>5</sup> / <sub>16</sub> " | 1.69" & 1.44"          | <sup>1</sup> /8" x 1 <sup>1</sup> / <sub>4</sub> " | 15" to 17"                                     |
| 18"  | <sup>5</sup> / <sub>16</sub> " | 1.88" & 1.50"          | <sup>1</sup> /8" x 1 <sup>1</sup> / <sub>4</sub> " | 18" to 20"                                     |
| 24"  | <sup>5</sup> / <sub>16</sub> " | 1"                     | <sup>3</sup> / <sub>16</sub> " x 2"                | 24" to 26"                                     |