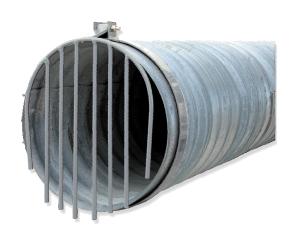

## Avoid irritating and costly plugged drainage systems with Band-Type Rat Guards.

- Zinc dichromate plating resists corrosion.
- Easy to install. No drilling required.
- Designed to fit 6" through 24" CMP, PVC, and other similar types of pipe.
- Not designed for use on corrugated plastic tubing.