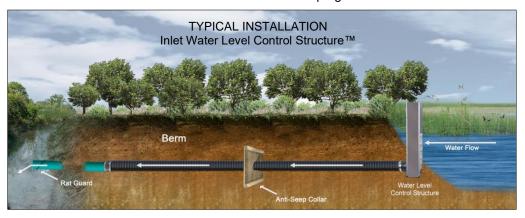

## Inlet Water Level Control Structure™ 🎏

 Stainless steel screws and custom anodized aluminum corner extrusions used for strength and durability.\*

 Flexible coupler allows PVC, plastic pipe, or other materials to be easily attached. (Please specify type of pipe when ordering.)

Structures are intended for gravity flow; some seepage may occur.

5-year warranty on all standard structures.

\*For water that is caustic, acid, corrosive, salt, or pH below 5 pH or above 9 pH, please notify us of your requirements to ensure structures are built with compatible hardware. For these applications, Agri Drain recommends stainless steel.