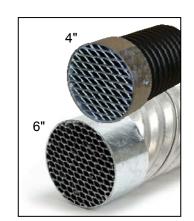

## Agri Drain's External Guards provide superior outlet protection.

- Available to fit 4", 6", or 8" pipe.
- 4" and 6" External Guards are lowa DOT approved.
- EG04 is designed for use on 4" PVC and corrugated plastic tubing.
- EG06 is designed for use on 6" CMP.
- EG08 is designed for use on 8" PVC and CMP.
- EG08P is designed for use on 8" corrugated plastic tubing.
- Galvanized expanded metal is <sup>1</sup>/<sub>2</sub>" Standard #13.

| ltem# | Size | For Use On:                     | Approx. I.D. of<br>External Guard |
|-------|------|---------------------------------|-----------------------------------|
| EG04  | 4"   | PVC & Corrugated Plastic Tubing | 4.9"                              |
| EG06  | 6"   | CMP                             | 6.75"                             |
| EG08  | 8"   | PVC & CMP                       | 8.84"                             |
| EG08P | 8"   | Corrugated Plastic Tubing       | 9.87"                             |