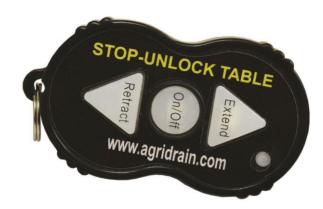

## Automatic Trailer Remote 🧩

Don't worry about misplacing or losing your trailer remote by always having a spare on-hand.

- For use with automatic Maxi Stringer Trailers with DYNA Jack Pumps.
- This remote will not work with pumps that originally came with a fliptop remote.
- Wireless remote control works up to 100'.

## How to pair a new remote with your pump:

- 1. Enter "Learn Mode": Push & hold the on/off button on the receiver module on the pump until the LED starts to flash, then release the button.
- 2. Push & hold the on/off button on the remote until the LED on the receiver module on the pump stops flashing and comes on constant. Release the on/off button on the remote. The remote is now "learned" (paired).
- 3. Option: Pair another remote by repeating step 2. Note: The receiver module remains in "learn mode" as long as the LED is flashing.
- 4. To exit "learn mode", push & release the on/off button on the receiver module. The light will change to constant on. The unit will also exit the "learn mode" upon 30 seconds of no activity.