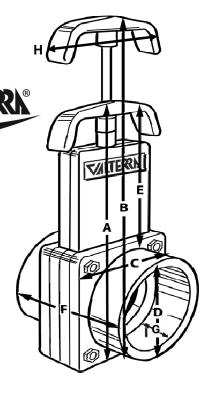

| <b>Dimensions and Hub Depth</b> |         |         |  |
|---------------------------------|---------|---------|--|
|                                 | 10"     | 12"     |  |
| Α                               | 35"     | 35"     |  |
| В                               | 48.5"   | 48.5"   |  |
| С                               | 18.475" | 18.475" |  |
| D                               | 10.78"  | 12.78"  |  |
| E                               | 19.625" | 18.625" |  |
| F                               | 13.75"  | 15.375" |  |
| G                               | 5"      | 6"      |  |
| Н                               | 10"     | 10"     |  |