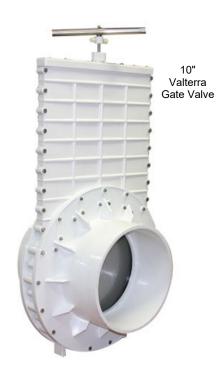

## 10" & 12" Valterra Gate Valves

Heavy-duty quality for use in industrial, agricultural, and commercial markets.

- Must provide a stable base, and installation using flexible couplers is recommended.
- Attaches to SCH40 PVC pipe.
- Unrestricted flow.
- · Quick opening.
- Trouble-free simplicity.
- 100% water tested at factory.
- Quick shutoff in low pressure or vacuum lines.
- Other sizes available.